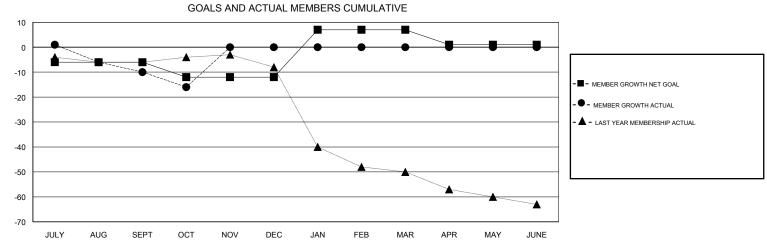

## STEVE ANTON **LOCATION MICHIGAN GMT CA** Clubs Members RESULTS FOR 2017-2018 RESULTS FOR 2017-2018 NEW CLUB GOAL NEW CLUBS DROPPED CLUBS MEMBER GROWTH NET MEMBER GROWTH DROPPED QUARTER QUARTER GOAL ACTUAL MEMBERS ACTUAL (including transfers) 0 0 -6 10 19 JULY/AUG/SEPT JULY/AUG/SEPT 0 -6 7 12 OCT/NOV/DEC OCT/NOV/DEC 0 1 0 0 0 19 JAN/FEB/MAR JAN/FEB/MAR 0 0 0 0 0 -6 APR/MAY/JUNE APR/MAY/JUNE